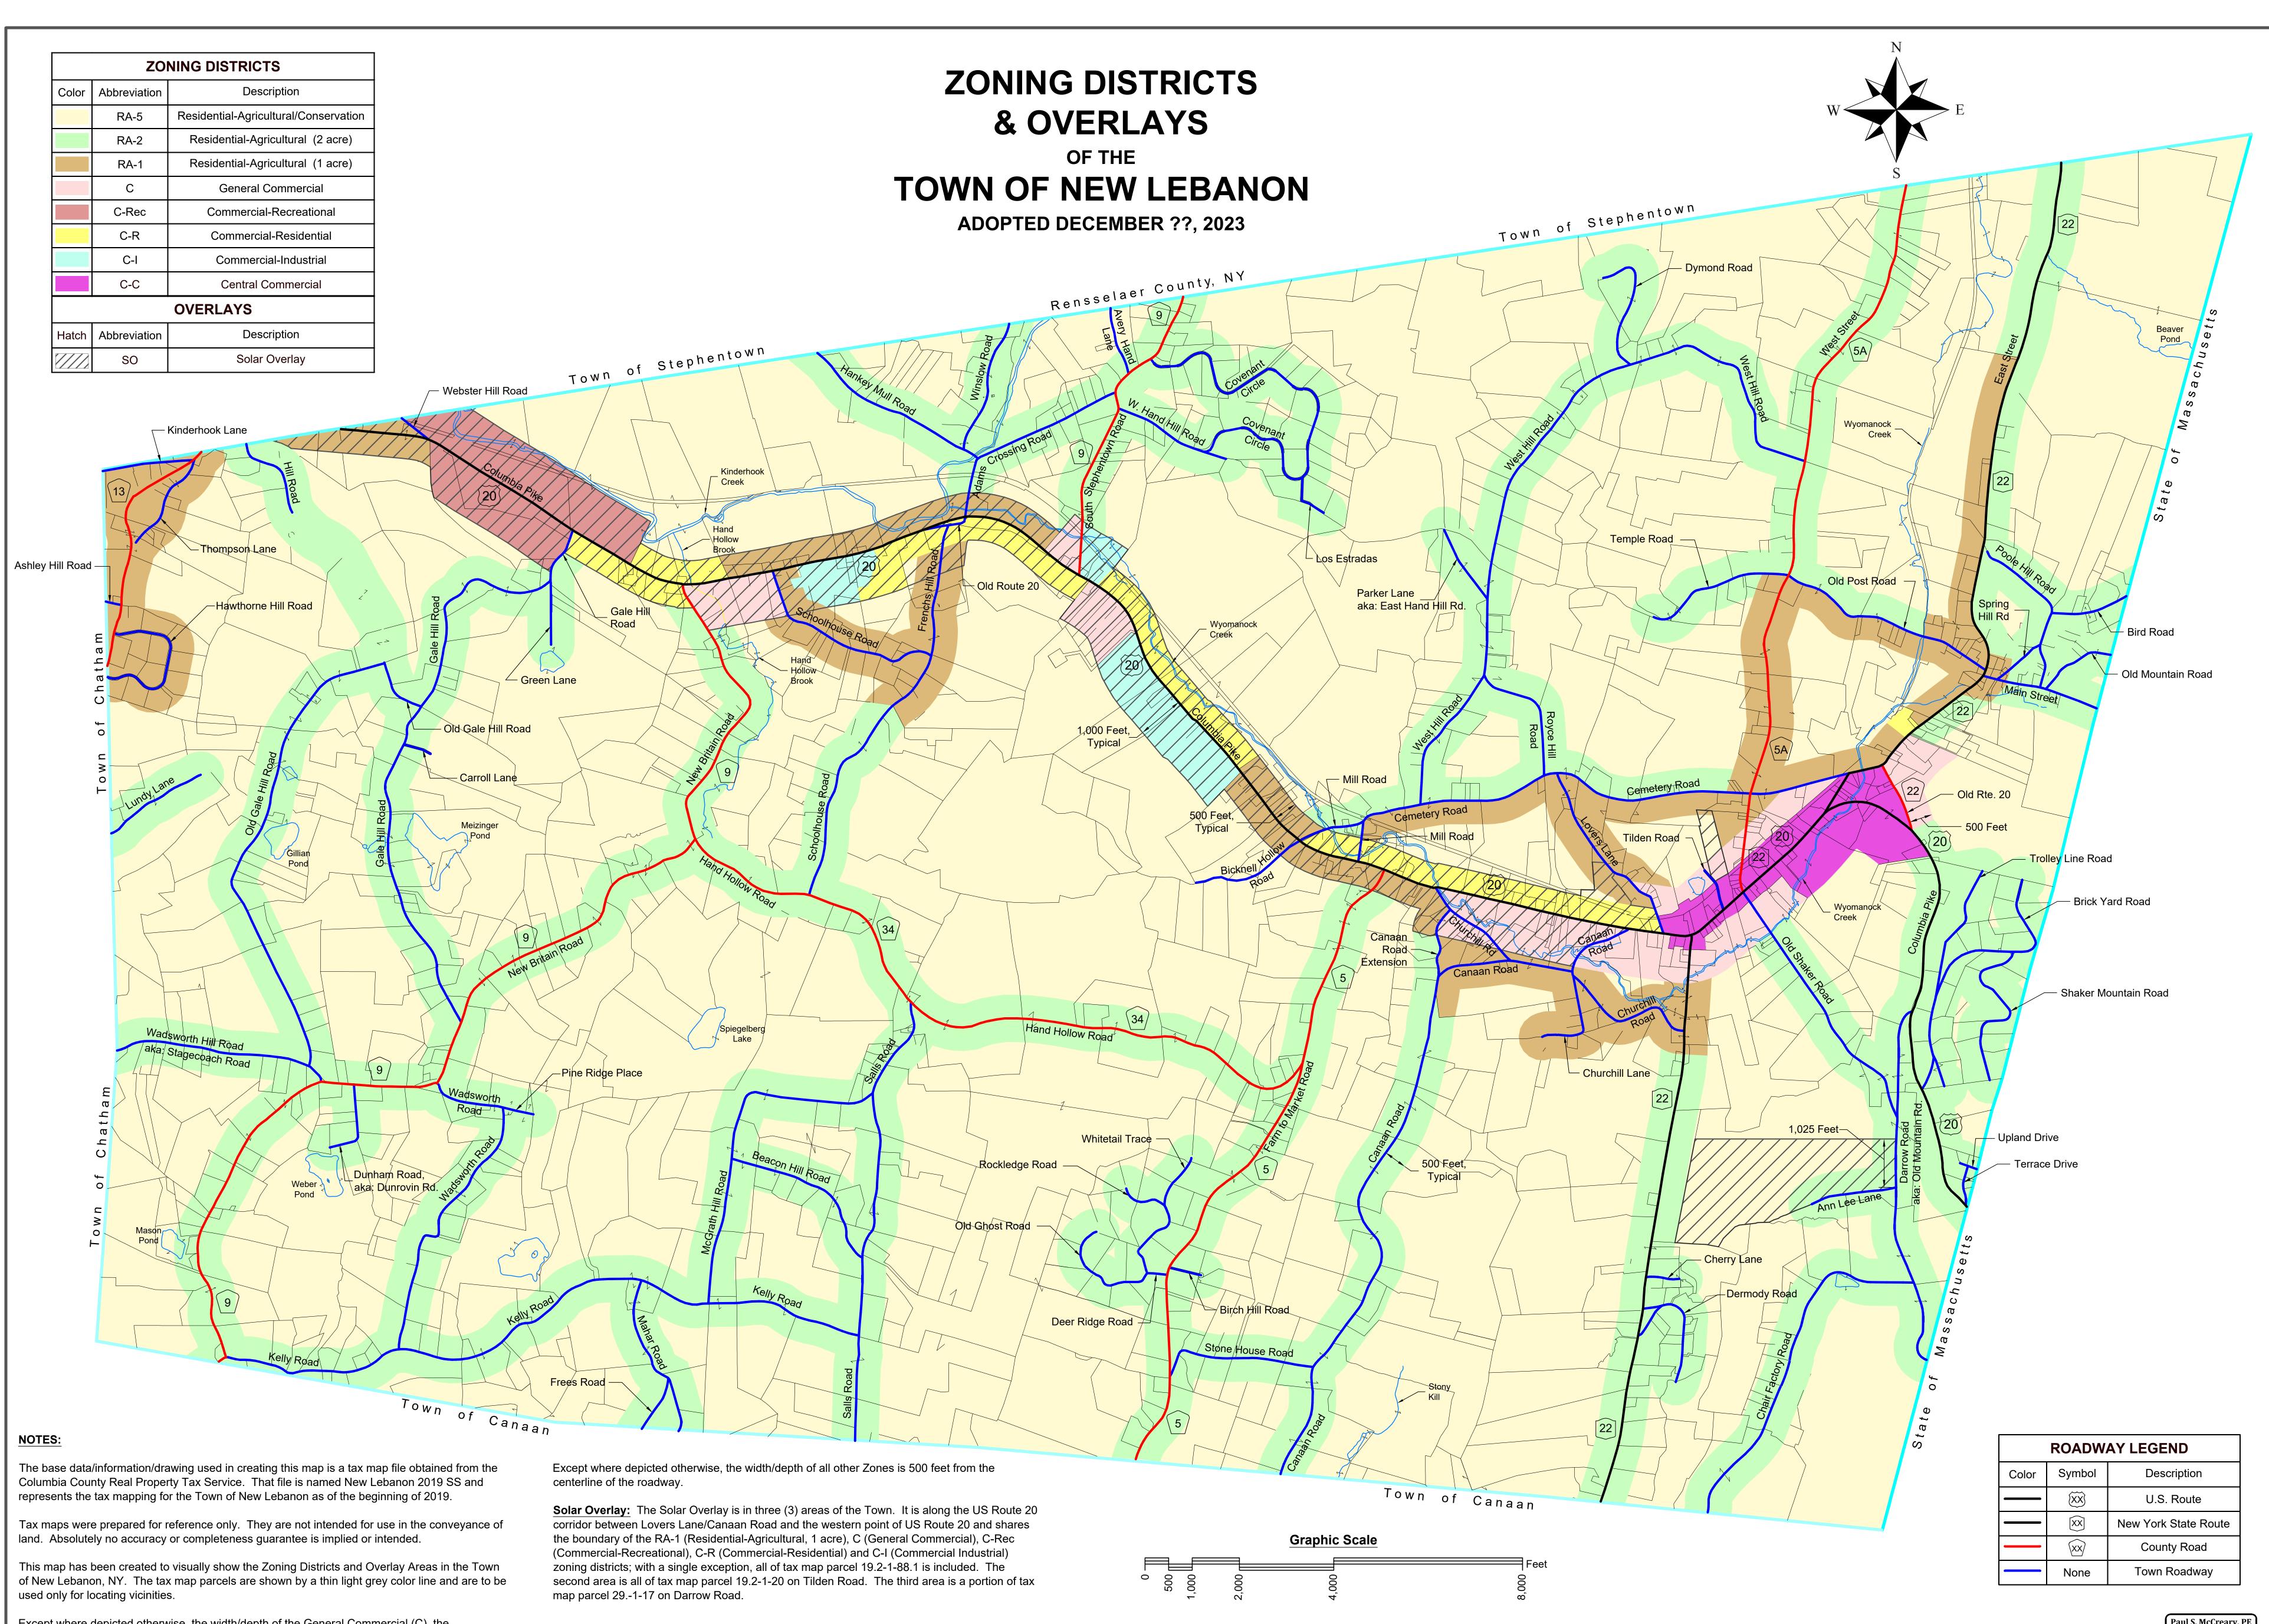

# **SECTION 3**

The Zoning Map of the Town of New Lebanon, entitled "Zoning Districts of the Town of New Lebanon," adopted August 9, 2010 and amended from time to time thereafter, is hereby further amended to depict the zoning districts thereon as shown on Exhibit A hereto.

# EXHIBIT A

Except where depicted otherwise, the width/depth of the General Commercial (C), the Commercial-Recreational (C-Rec), and the Commercial-Industrial zones is 1,000 feet from the centerline of the roadway.