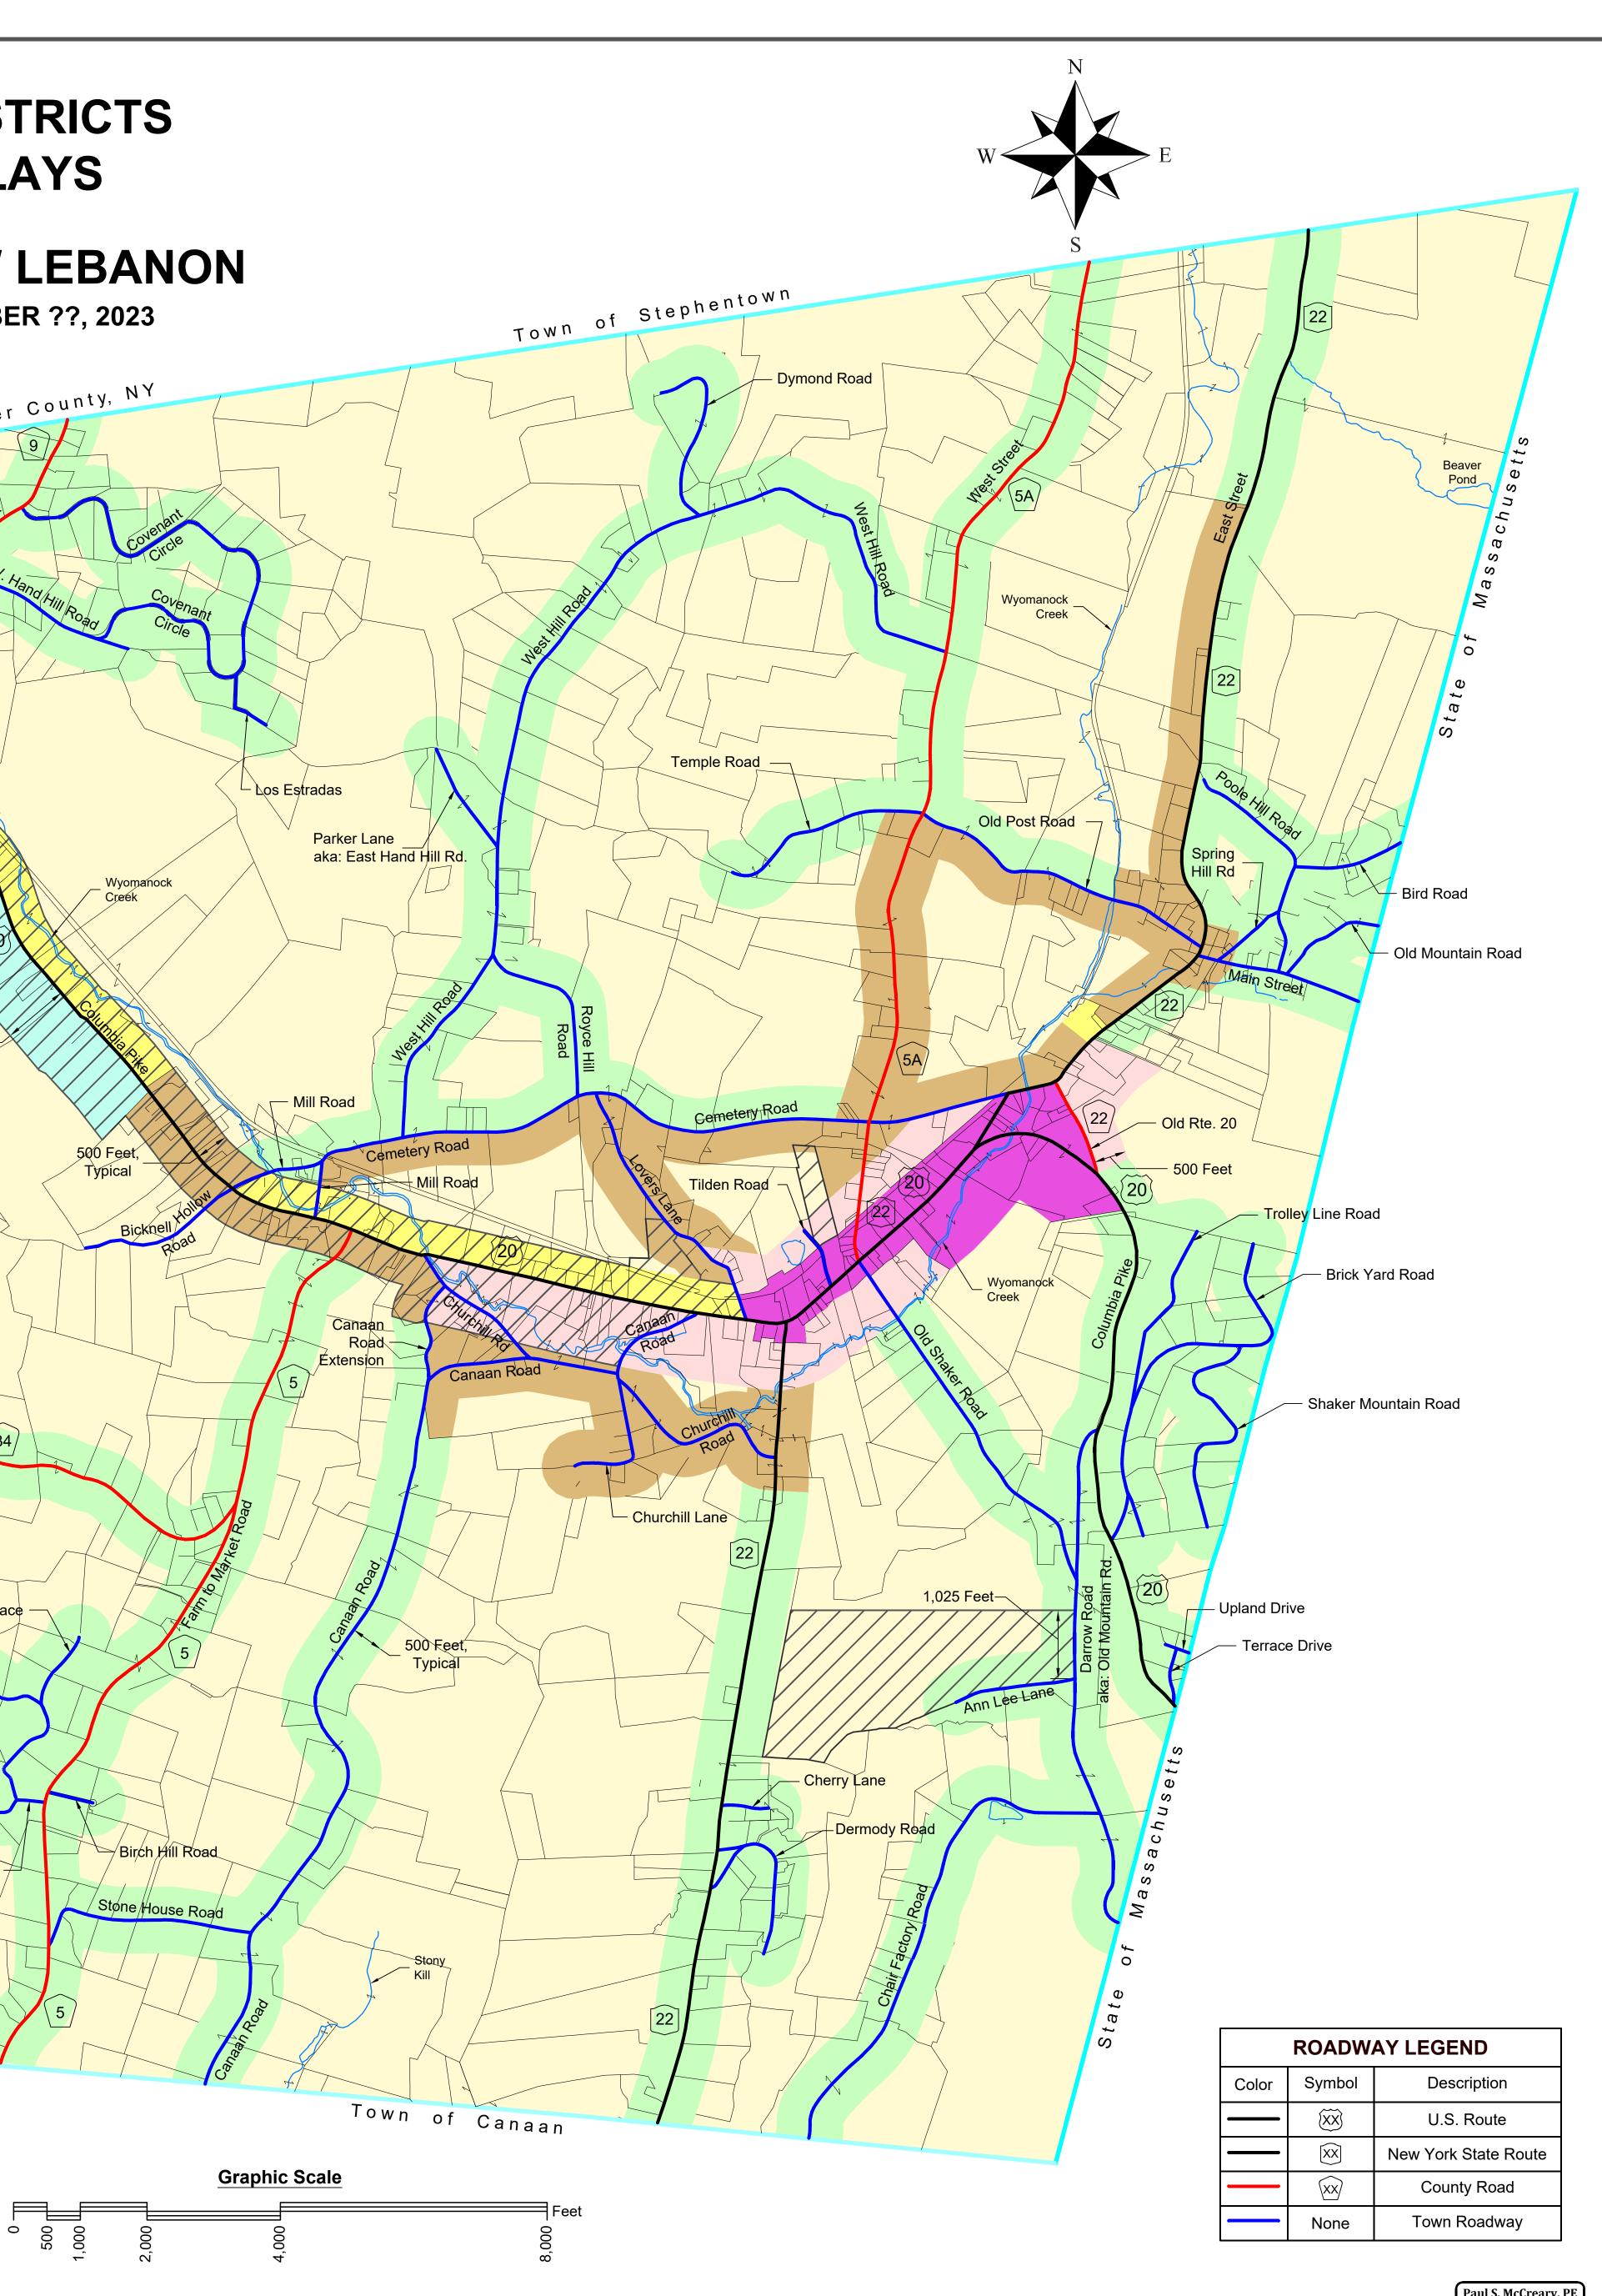

# **SECTION 3**

The Zoning Map of the Town of New Lebanon, entitled "Zoning Districts of the Town of New Lebanon," adopted August 9, 2010 and amended from time to time thereafter, is hereby further amended to depict the zoning districts thereon as shown on Exhibit A hereto.

# EXHIBIT A

Except where depicted otherwise, the width/depth of the General Commercial (C), the Commercial-Recreational (C-Rec), and the Commercial-Industrial zones is 1,000 feet from the centerline of the roadway.