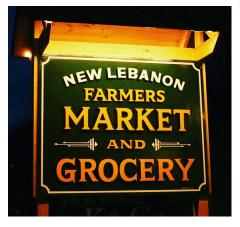

#### Open 10:00am - 6:00pm 7 days a week

528 State Route 20, New Lebanon Right across from Jimmy D's

- Local fresh fruits & veggies
- Bread, croissants, muffins, bagels & more
- Eggs, milk, cheese, yogurt, dairy
- Steaks, chops, chicken, sausage
- Prepared foods by local cooks
- Bulk foods & personal care items
- Gluten free & vegan options
- Hot coffee, tea & room to sit

#### Delivery available

newlebanonfarmersmarket.com

newlebanonfarmersmarket

newlebanonfarmersmarket

We are New Lebanon's choice for truly local produce, meats, cheeses, baked goods, prepared meals, and a complete selection of grocery items. Sign up for our friendly newsletter at https://newlebanonfarmersmarket.com/