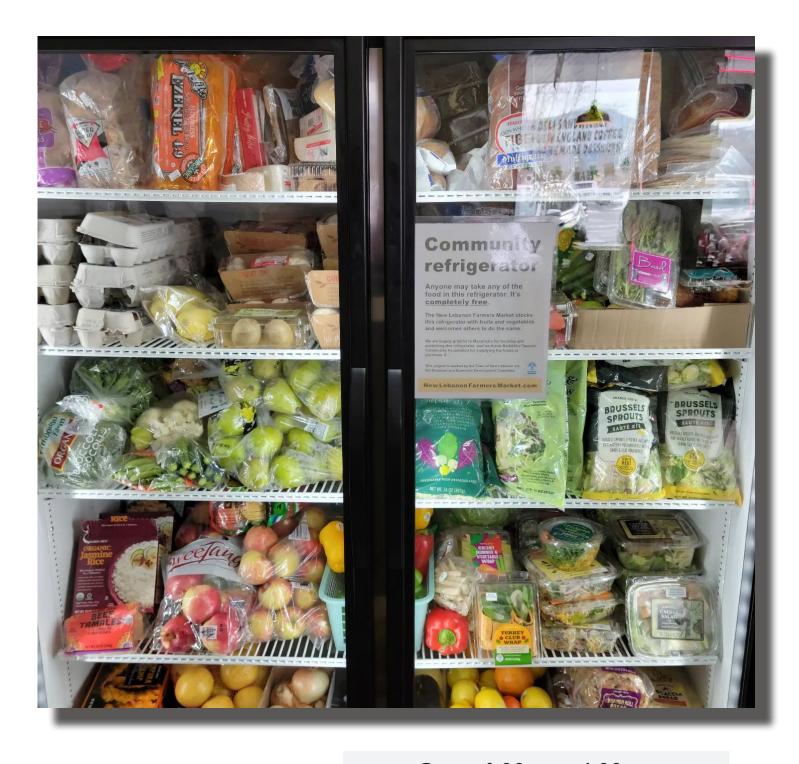

Please shop and eat locally -- support our New Lebanon businesses!

Tistrya Houghtling, Supervisor on behalf of the Outreach & Marketing subcommittee of the BEDC

CHARLIE'S PANTRY

**COMMUNITY REFRIGERATOR** 

### COMMUNITY REFRIGERATOR

Open 6:00am - 4:00pm 7 days a week

Located at Maverick's

502 State Route 20, New Lebanon In Valley Plaza next to Stewart's!

Anyone may take any of the food in this refrigerator. It's completely free!