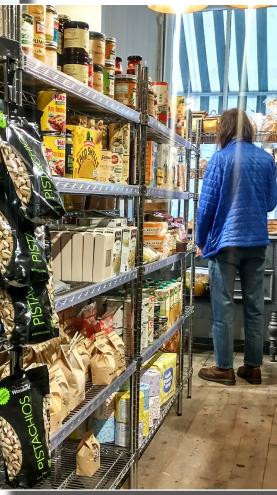

#### Open 10:00am - 6:00pm 7 days a week

528 State Route 20, New Lebanon Right across from Jimmy D's

- Local fresh fruits & veggies
- Bread, croissants, muffins, bagels & more
- Eggs, milk, cheese, yogurt, dairy
- Steaks, chops, chicken, sausage
- Prepared foods by local cooks
- Bulk foods & personal care items
- Gluten free & vegan options
- Hot coffee, tea & room to sit

#### Delivery available

newlebanonfarmersmarket.com

newlebanonfarmersmarket

newlebanonfarmersmarket

We are New Lebanon's choice for truly local produce, meats, cheeses, baked goods, prepared meals, and a complete selection of grocery items. Sign up for our friendly newsletter at https://newlebanonfarmersmarket.com/